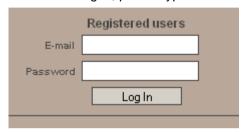

#### 1. Log in to the system

In order to log in, please type in the same e-mail address and the password you gave during the registration process and then press **Log in** button.