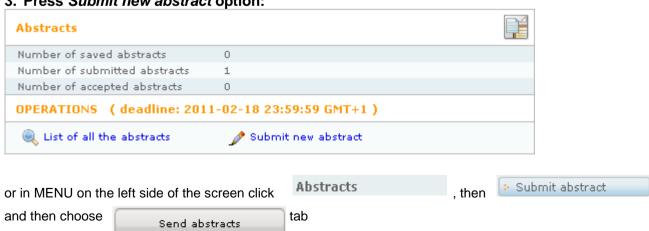

## I. ABSTRACT SUBMISSION INSTRUCTION IN COFFEE SYSTEM

Before abstract submission one has to be registered in the Coffee system first.

To add an abstract please follow the instruction below:

#### 1. Log in to the system

In order to log in, please type in the same e-mail address and the password you gave during the registration process and then press **Log in** button.



#### 2. Choose the name of the conference:

| List of Conferences                                                                |
|------------------------------------------------------------------------------------|
| : Międzynarodowa konferencja dydaktyczno-szkoleniowa 100 lecie pielęgniarstwa w Po |

### 3. Press Submit new abstract option:



## 4. Abstract submission

| a) Go to                                                                                                  | tab and fill in all the required fields:                                      |  |  |
|-----------------------------------------------------------------------------------------------------------|-------------------------------------------------------------------------------|--|--|
| Authors and institutions                                                                                  |                                                                               |  |  |
| Abstract number                                                                                           | 0087